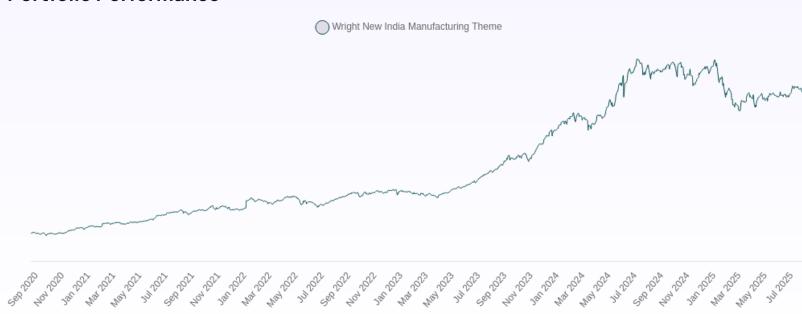

#### **Portfolio Performance**

Note: Live performance includes rebalances. It is a tool to communicate factual return information and should not be seen as advertisement or promotion.

Minimum Investment

Rs. 83542

Rebalancing Frequency

Monthly

|          | Inception | MTD  | 1M   | 3M  | 6M  | 1Y    | 2Y   | 3Y   | YTD   |
|----------|-----------|------|------|-----|-----|-------|------|------|-------|
| Newindia | 33.2      | -2.0 | 0.1  | 4.8 | 0.3 | -14.1 | 36.6 | 39.7 | -16.0 |
| Smallcap | 18.9      | -0.3 | -5.8 | 9.2 | 6.2 | -6.1  | 23.9 | 25.1 | -4.6  |